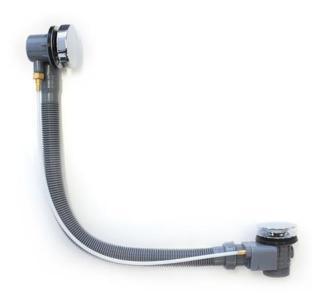

## DESCRIPTION

Bath Plug and Dome Waste with Overflow

#### **FEATURES**

- Cable operated remote plug release
- Built in overflow feature
- Attractive chromed brass dual purpose control knob
- Connects to standard 40mm trap
- Installs into the cavity of double skinned freestanding style bath or on outer skin of a conventional drop-in bath
- High density chroming on brass fittings
- Silicone double layered plug seal withstands greater head of water
- Alternative lengths available

# DETAILS

Lengths: 700, 900 & 1300mm Part Code: BD-025/700; BD-025/900; BD-025/1300, respectively Available Finishes: Chrome / Grey