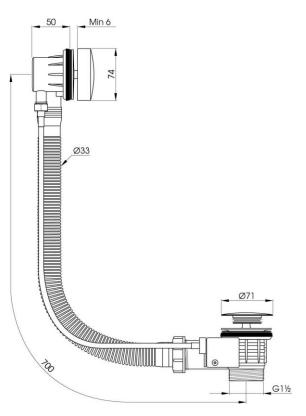

# DETAILS

Lengths: 700, 900 & 1300mm Part Code: BD-025/700; BD-025/900; BD-025/1300, respectively Available Finishes: Chrome / Grey

## TECHNICAL DETAILS

Note: Illustrations and specifications may vary from time to time